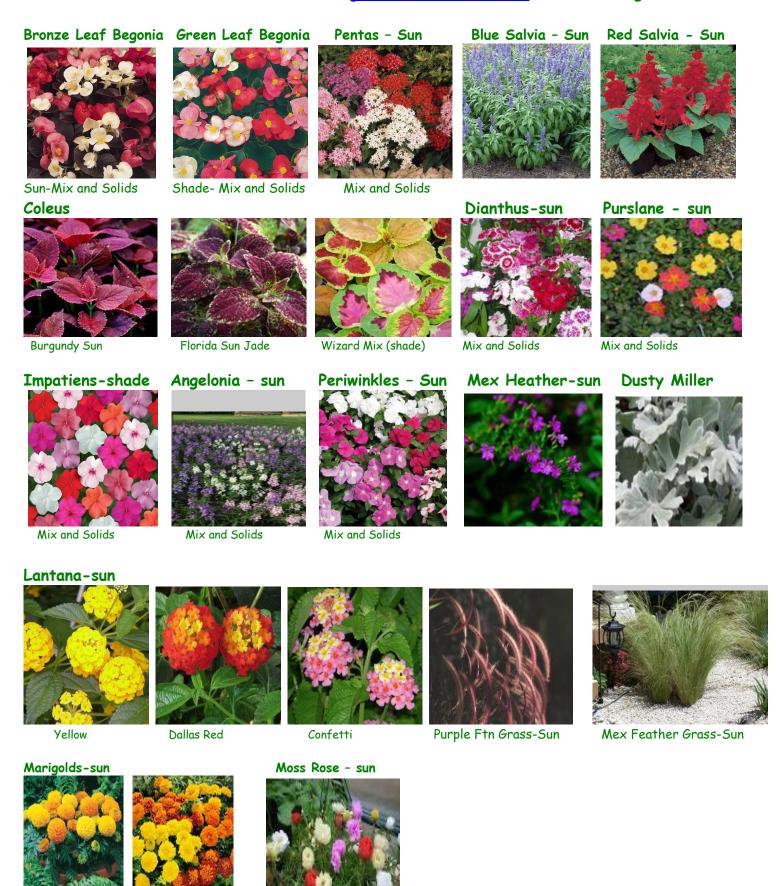

### Flowering Funds Spring 2015 Plant and Container Chart

\*All Colors and Shades are Approximate - Solid colors will be listed on the order forms.

Gena Evans - 972-754-4888 genasdesk@hotmail.com www.floweringfunds.com

## FRIENDS of POTTSBORO AREA PUBLIC LIBRARY Present Their Spring Flower Sale

Payment must accompany all orders @

| SPRING FLOWER SALE ORDER                                                                                                                                                            | R FORM – All flats contain 18 count 4" cups – Fresh from th  | e Grower!!     |
|-------------------------------------------------------------------------------------------------------------------------------------------------------------------------------------|--------------------------------------------------------------|----------------|
| <u># of Flats</u>                                                                                                                                                                   | Please Circle Color                                          | <b>Totals</b>  |
| PENTAS                                                                                                                                                                              | (Mix, Pink, White, Red or Purple)                            | @\$16          |
| BEGONIAS, GREEN LEAF                                                                                                                                                                | (Mix, Red, Pink, or White) Shade                             | @\$16          |
| BEGONIAS, RED LEAF                                                                                                                                                                  | (Mix, Red, Pink or White) Full sun                           | @\$16          |
| MEXICAN HEATHER                                                                                                                                                                     | Dark green, small leaf, purple flowers, Full sun             | @\$16          |
| COLEUS                                                                                                                                                                              | (Wizard Mix) shade (Burgundy Sun, Florida Sun Jade) Full sun | @\$16          |
| IMPATIENS                                                                                                                                                                           | (Mixed, White, Red, Rose, Orange, Violet) Shade              | @\$16          |
| LANTANA                                                                                                                                                                             | (Yellow, Dallas Red, Confetti, Irene) Full sun               | @\$16          |
| ZINNIA – Short Stuff                                                                                                                                                                | (Mix, Red, Gold, Coral or Orange) Full sun                   | @\$16          |
| ZINNIA – Profusion                                                                                                                                                                  | (Mix, White, Orange, Fire or Apricot)                        | @\$16          |
| MARIGOLDS                                                                                                                                                                           | (Small or Large Bloom: Yellow, Orange, Mix) Full sun         | @\$16          |
| MOSS ROSE                                                                                                                                                                           | (Mix, Yellow, Fuchsia, Pink, Scarlet or Orange) Full sun     | @\$16          |
| PERIWINKLES                                                                                                                                                                         | (Mix, Burgundy, Pink, White, Violet or Red) Full sun         | @\$16          |
| DUSTY MILLER                                                                                                                                                                        | Full sun                                                     | @\$16          |
| DIANTHUS                                                                                                                                                                            | (Mixed, Crimson, Purple, Pink) Full sun                      | @\$16          |
| ANGELONIA                                                                                                                                                                           | (Mix, Pink, Purple or White) Full sun                        | @\$16          |
| SALVIA                                                                                                                                                                              | (Blue or Red) Full Sun                                       | @\$16          |
| PURSLANE                                                                                                                                                                            | (Mix, Yellow, Rose or White)                                 | @\$16          |
| GROUND COVER                                                                                                                                                                        | (Asian Jasmine, Dwarf Mondo, Liriope, Eng Ivy, Mondo)        | @\$16          |
|                                                                                                                                                                                     | Leaf-Sun) Impatiens (Mix-Shade) Mix Assmt (Sun or Shade)     | @\$14          |
|                                                                                                                                                                                     | Sun or Shade (please circle one)  Fountain Mexican Feather   | @\$25<br>@\$ 9 |
|                                                                                                                                                                                     | Cilantro Chives Dill Majoram Tarragon Parsley Oregano        |                |
|                                                                                                                                                                                     |                                                              | ГОТАL: \$      |
| Name:                                                                                                                                                                               | Email address:                                               |                |
| Phone#: DayEv                                                                                                                                                                       | eningCell                                                    |                |
| Pick Up Time and Location - Noon to 1:30 p.m., Saturday, April 18 <sup>th</sup> , 2015, Library Parking Lot 104 N. Main (2 blocks south of FM 120, between Franklin and Houston St) |                                                              |                |
| Check # &                                                                                                                                                                           | Cash & Amt                                                   |                |