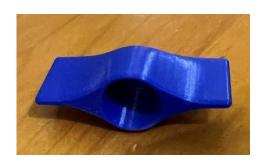

ces is with the iTalk2 speech device. Activate the red or yellow top to play the desired message. New messages are easily and quickly recorded to the iTalk2 on the fly, or use the levels pre-record up to three sets of messages ahead of time.

- Includes ableCARE on-demand support
- Built ableSTRONG to endure drops and other environmental conditions
- Made from ableSAFE materials and tested by third-party safety labs

### Common Uses

- Use for yes and no responses
- Choose between two options of food, drink, or activities
- Provide a way to make two unique requests like "I need help" and "I'm done"

Available from:

AbleNet

www.ablenetinc.com

#### Video

https://www.youtube.com/watch?v=VqxnmfjQzy0&pp=yqUGaXRhbGsy

# **3D Printed Devices**

Reading Guide Bottle Openers Zipper Assist