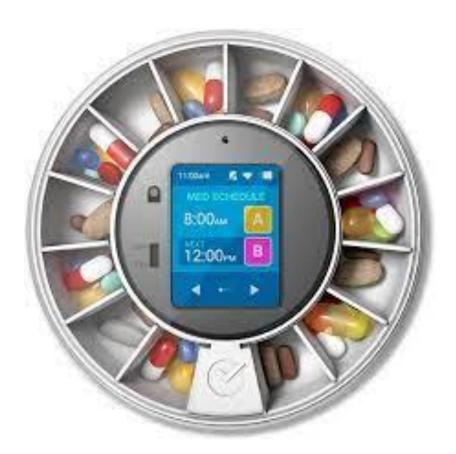

### **Dose Flip Smart Pill Box**

A smart pillbox for increased independence.

The Dose Flip is a smart pill box that can help anyone take the right medication at the right times. At the scheduled time, the Dose Flip will sound an alarm and flash light. To dispense, the individual simply flips the pill box over into their hand or a cup and takes the medication.