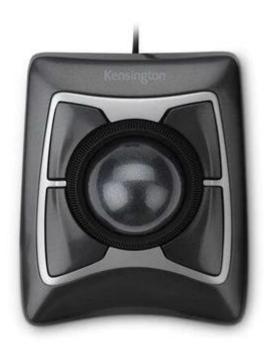

### **Expert Mouse**

Expert Mouse wired trackball with Optical Tracking

The Expert Mouse® Wired Trackball is the ultimate productivity enhancer that makes working at the desk quicker, more accurate and extremely comfortable for your hand and wrist. Featuring DiamondEye™ technology, the trackball uses optical tracking to precisely follow small flecks embedded in the large 55mm ball to provide smooth, accurate cursor control. The four buttons are customizable using our highly intuitive KensingtonWorks™ software, while our award-winning Scroll Ring lets you quickly scan up and down web pages and large documents. Add it all up and you get exceptional comfort and ease-of-use that has set the industry standard for more than 20 years.

Available from:
Kensington Store
<a href="https://store.kensington.com">https://store.kensington.com</a>
<a href="CustomerService@Kensington.com">CustomerService@Kensington.com</a>
800.535.4242 (tech help)