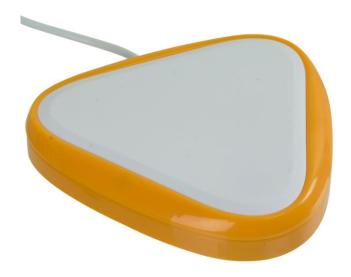

# **BIG Candy Corn Switch**

Switch

The BIG Candy Corn accessibility switch uses highly sensitive proximity sensor technology for activation. Any time the user is near or touching the activation surface, the BIG Candy Corn accessibility switch will activate. Individuals with fine motor impairments or low vision prefer the BIG Candy Corn over the LITTLE Candy Corn accessibility switch because it has an activation surface two times the size. When activated, an auditory beep and light appear. You may turn off the auditory beep and light if the user does not need these prompts.