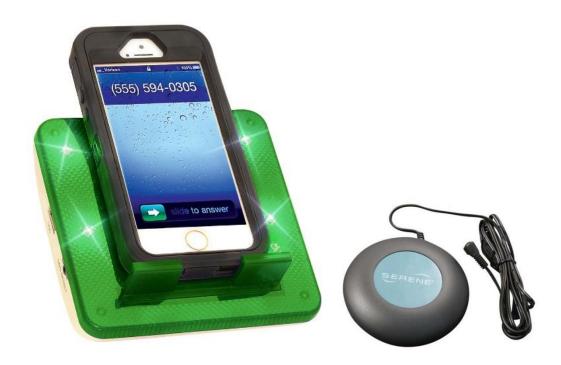

# Serene Innovations Central Alert CA-CX Phone Signaler

Phone Signaler

The Serene Innovations CA-CX is a visual flashing signaler for cell phone and landline phone calls. It detects vibration notifications from your cell phone (i.e., phone calls, FaceTime calls, text messages, etc.) and then alerts you to those notifications through an extra loud ringer and/or bright flasher. Connect the <u>optional bed shaker</u> to be notified by vibrations even when you sleep!

Available from: Diglo

www.diglo.com