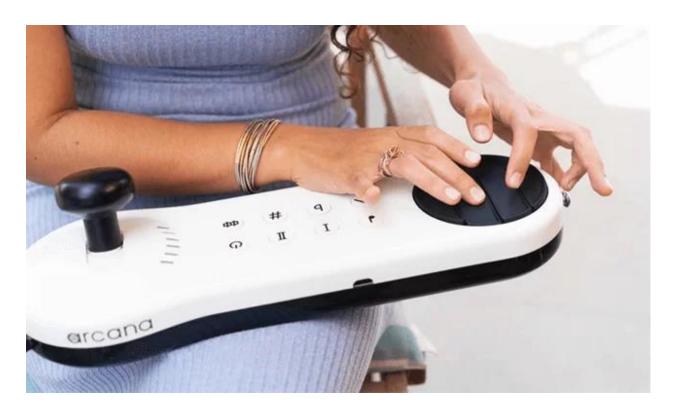

### **Arcana Strum**

Musical Instrument

The Arcana Strum is designed to change that. We created an instrument that is accessible, easy to learn and fun to play. It is the perfect solution, providing a full musical experience, with chords, tunes, riffs, and scales, so that anyone can enjoy the uplifting rapture of playing music.