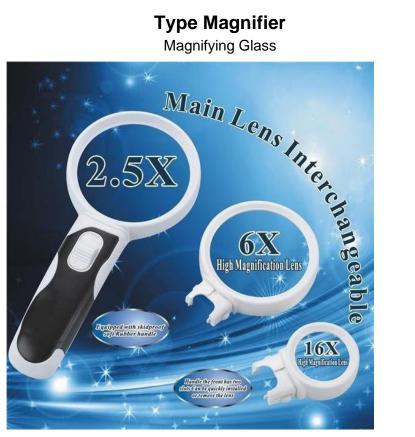

# **Type Magnifier**

- 2 LED magnifier with three interchangeable lens
- Simply pushing two buttons you can change the lens on this multipurpose magnifier
- Switch between 2.75" (2.5x power), 2.50" (6x power) and 1.375" (16x power)
- The handle has two bright long lasting LED bulbs

Available from: Sonnet Industries Sonnet