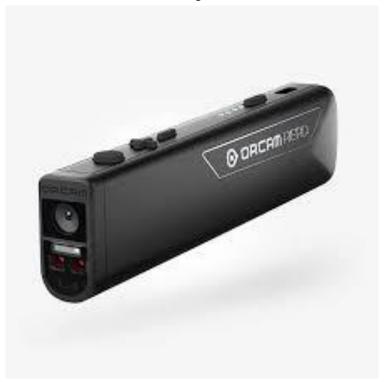

### **OrCam Read**

For Low Vision and Age-Related Vision Loss

OrCam Read is a first-of-its-kind handheld device with a smart camera that seamlessly reads text from any printed surface or digital screen.

- Full Page Capture Unlike all other devices where you must scan word-by-word, OrCam Read captures full pages.
- Laser Guidance Two intuitive laser guidance options: Capture a specific block of text or choose where to begin reading.
- Read Instantly Including: newspapers, books, menus, signs, product labels and screens.
- Bright LED Light Makes reading easy in dimly lit environments.
- Smart Reading Simply ask for the text that interests you. "Read the headlines," "Read amounts," or "Start from" a specific section.
- Easy-to-use Intuitive device, simply point and click, that is all there is to it