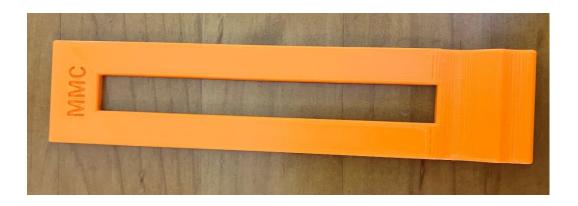

choices is with the iTalk2 speech device. Activate the red or yellow top to play the desired message. New messages are easily and quickly recorded to the iTalk2 on the fly, or use the levels pre-record up to three sets of messages ahead of time.

- Includes ableCARE on-demand support
- Built ableSTRONG to endure drops and other environmental conditions
- Made from ableSAFE materials and tested by third-party safety labs

### Common Uses

- Use for yes and no responses
- Choose between two options of food, drink, or activities
- Provide a way to make two unique requests like "I need help" and "I'm done"

Available from:

AbleNet

www.ablenetinc.com

#### Video

https://www.youtube.com/watch?v=VqxnmfjQzy0&pp=yqUGaXRhbGsy

# **3D Printed Devices**

Reading Guide Bottle Openers Zipper Assist