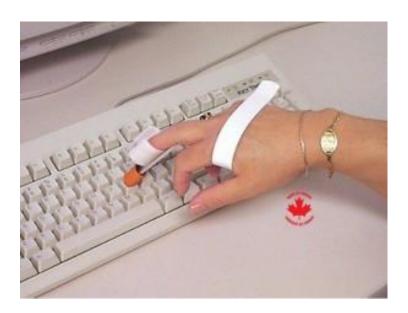

# **Slip-On Keyboard Typing Assistance Tool**

Typing tool

- Intended to help users easily type on keyboards of any size
- Includes a rubber tip pointer end to ensure the tool will not slip off the desired key
- Made of durable contoured plastic that molds around the user's hand to provide a comfortable use
- Simply slide the user's hand through the handle and fasten the hook and loop strap at the desired position
- Easy to clean; Intended for left-handed user's