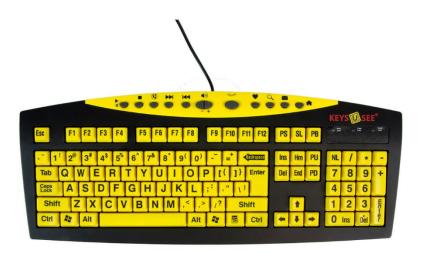

# **Keys-U-See Wireless with Mouse**

Keyboard

A USB keyboard that has large print keys that are easy to see, even in low light, and includes internet, multimedia, and energy-saver hot keys.

Available from: AbleNet

www.ablenetinc.com