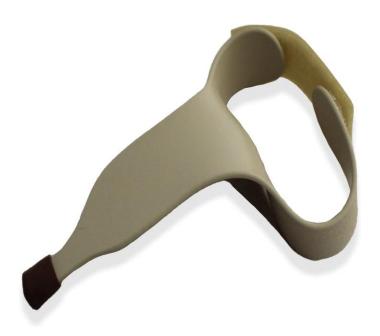

# **Slip-On Keyboard Typing Assistance Tool**

Typing tool

- Intended to help users easily type on keyboards of any size
- Includes a rubber tip pointer end to ensure the tool will not slip off the desired key
- Made of durable contoured plastic that molds around the user's hand to provide a comfortable use
- Simply slide the user's hand through the handle and fasten the hook and loop strap at the desired position
- Easy to clean; Intended for left-handed user's