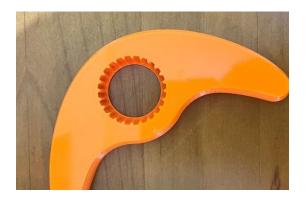

oices is with the iTalk2 speech device. Activate the red or yellow top to play the desired message. New messages are easily and quickly recorded to the iTalk2 on the fly, or use the levels pre-record up to three sets of messages ahead of time.

- Includes ableCARE on-demand support
- Built ableSTRONG to endure drops and other environmental conditions
- Made from ableSAFE materials and tested by third-party safety labs

### Common Uses

- Use for yes and no responses
- Choose between two options of food, drink, or activities
- Provide a way to make two unique requests like "I need help" and "I'm done"

Available from:

AbleNet

www.ablenetinc.com

#### Video

https://www.youtube.com/watch?v=VqxnmfjQzy0&pp=yqUGaXRhbGsy

# **3D Printed Devices**

Reading Guide Bottle Openers Zipper Assist