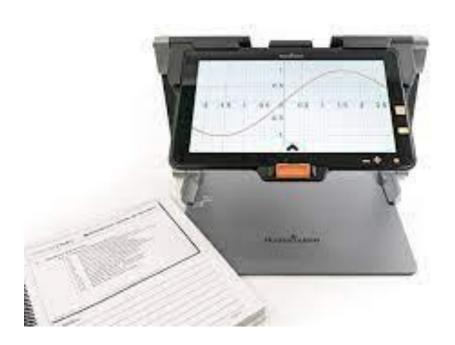

### **Humanware Connect 12**

A smart, ultra-portable magnifier.

Combining the power and connectivity of mainstream technology with the efficiency and ease of use of assistive technology, Connect 12 is a unique, powerful, and portable digital magnifier. This versatile device has a range of features designed to address low vision needs, including crisp, high-definition magnification up to 24x, online book access, calculators, Google search, email, app downloads, and an optional distance camera. Best of all, if you suffer from eye fatigue, text can be read out loud! It is the ultimate independent living aid that can be used anywhere. Now with an ALL-NEW TABLET!

Available from:

Humanware

https://www.humanware.com/en-usa/home

7846 SW Jack James Drive, Stuart, FL 34997, USA

Tel: 1 800 722-3393

Video

https://youtu.be/p54b8UVOnuo