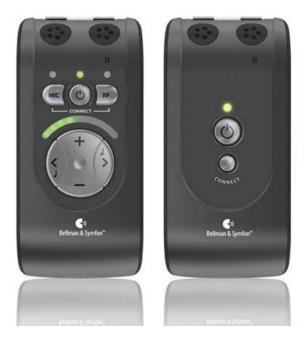

# **Domino Listening System**

Hearing device

The Bellman & Symfon Domino Pro personal listening system makes hearing speech easier for people with hearing loss. The stereo earphone and neckloop lets you decide if you want to use the Domino Pro personal listener with or without hearing aids. New features in the Domino Pro personal listener model include keylock and volume memory!