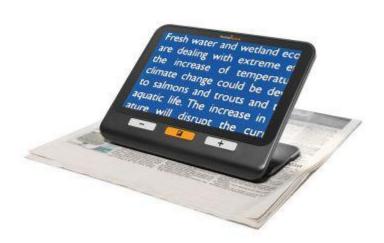

### **Humanware explore 8**

Hand held video magnifier

The **explorē 8** is a touchscreen **portable magnifier** that is ideal for anyone with **vision loss** who needs an **electronic reading aid** for magnifying documents. With a **magnification** of up to 30X, it is perfect for small tasks and reading at home or on the go. The 8.0-inch screen and compact design make this **portable digital video magnifier** the easiest to transport and use everywhere.