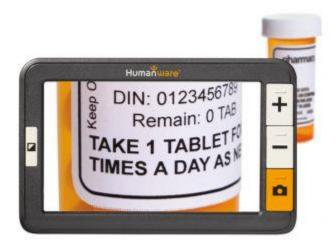

### **Humanware explore 5**

Pocket Size video magnifier

If you are looking for a **pocket-size video magnifier**, the **explorē 5** is the perfect product for you. With its compact design and 18 different enhancement contrast modes, this **handheld magnifier** is ideal for spot reading. This **portable vision aid** is suitable for anyone with **vision loss** who is looking for an **independent living** product that is easy to use and that provides a clear, sharp image. With its high-definition image and precise autofocus, you will see things up to 22 times more clearly.