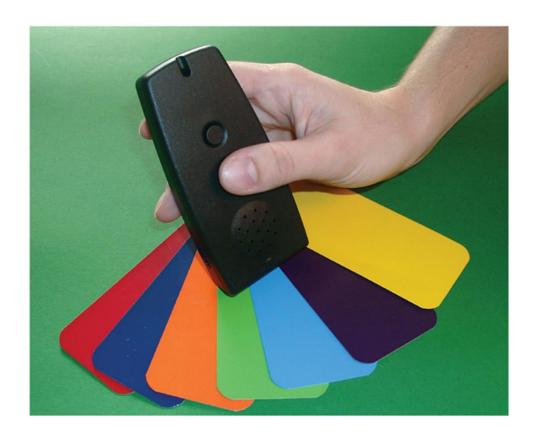

### Video

https://www.youtube.com/watch?v=LjwQcx6dc58&pp=ygUeaW50ZXJjaGFuZ2VhYmxIIHR5cGU **gbWFnbmlmaWVy** 

**Colorino**Talking Color Recognition Device

Caretec's Colorino color identifier uses advanced technology to distinguish 150 nuances of color. This small (4.93 inches x 1.56 x 1.81) device can also distinguish sources and intensities of light, both natural and artificial light. It speaks clearly at 3 volumes and has an earphone jack. Uses 2 AAA batteries.

Available from

https://independentliving.com