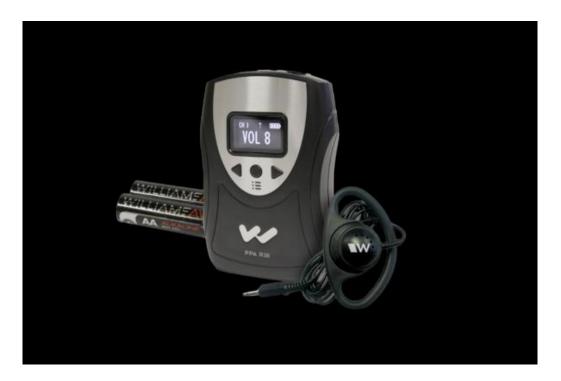

### PFM Pro and PFM PRO RCH

Personal Listening System

Wireless, radio-frequency systems are ideal for large group listening scenarios to help individuals overcome background noise, reverberation, and distance from the sound source. This easy plug and play option allows users to connect to a channel using one of Williams AV's reliable receivers to hear audio up to 1000ft (300m) away from the source. Our receivers are neckloop/telecoil-equipped hearing aid compatible making it easier for everyone to hear at large group events. The receiver comes with earphones and batteries.

Available from; Williams AV https://williamsav.com 10300 Valley View Road Eden Prairie, MN 55344 ph:800.328.6190 info@williamsav.com