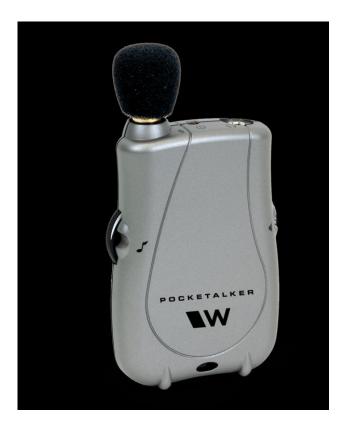

### **Pocket Talker**

Personal Amplifier

Pocketalker® Ultra System amplifies sounds closest to the listener while reducing background noise. Ideal for one-on-one conversation, small-group, and television listening, or conversing in the car. Use with or without hearing aids. Plug in your earpiece, position the microphone near the preferred sound, adjust the volume to your comfort – and start listening.