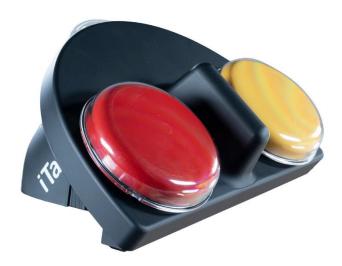

Available from:

AbleNet

https://www.ablenetinc.com/big-candy-corn-switch/

Video

https://youtu.be/vOgEryHlrGU

iTalk 2
Speech Device

The easiest way to provide an individual with two side-by-side communication choices is with the iTalk2 speech device. Activate the red or yellow top to play the desired message. New messages are easily and quickly recorded to the iTalk2 on the fly, or use the levels pre-record up to three sets of messages ahead of time.