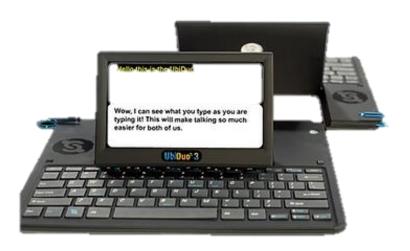

### **UbiDuo 3**

#### Face to Face Communicator

The UbiDuo 3 makes it easier than ever for people who are deaf or hard of hearing to participate in a dynamic, fully engaged, face-to-face conversation with the rest of the hearing world. Our talented engineering team has refined and enhanced several of the original UbiDuo features, such as the real-time split screen interface and the encrypted low-frequency wireless radio signal between the two halves. The patented hinge system has been revamped into the new finger loop hinge; the color screen has evolved from a resistive touch screen to a much more responsive capacitive touch screen.