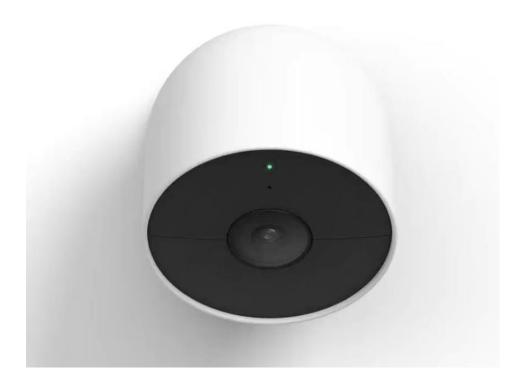

### **Google Nest Cam**

Camera

Nest Cam has built-in intelligence to send you alerts for people, animals, and vehicles. With Nest Aware, it will even recognize familiar faces. Select an area you want to check on around or in your home, like your driveway or living room, and then customize which alerts you will receive.

HDR and night vision help with bright, high-contrast sunlight, and give you a better image even in low light and darkness. Day or night, you can easily tell who is on or near your property. If you miss a notification, you can still see what happened with 3 hours of free event video history. And you can add a Nest Aware subscription to get up to 60 days of event video history and 10 days of 24/7 video history.