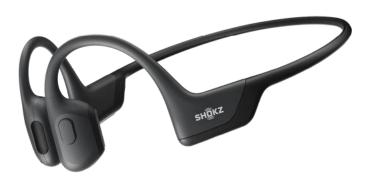

# **SHOKS Headphones**

Bone Conducting Sport Headphones

Introducing OpenRun Pro, our most premium headphones ever. They are ready to redefine everything you know about open ear listening with improved tech. Our new premium sport headphones feature the latest 9th generation bone conduction technology with two added bass enhancers and our signature situational awareness and comfortable open-ear fit.